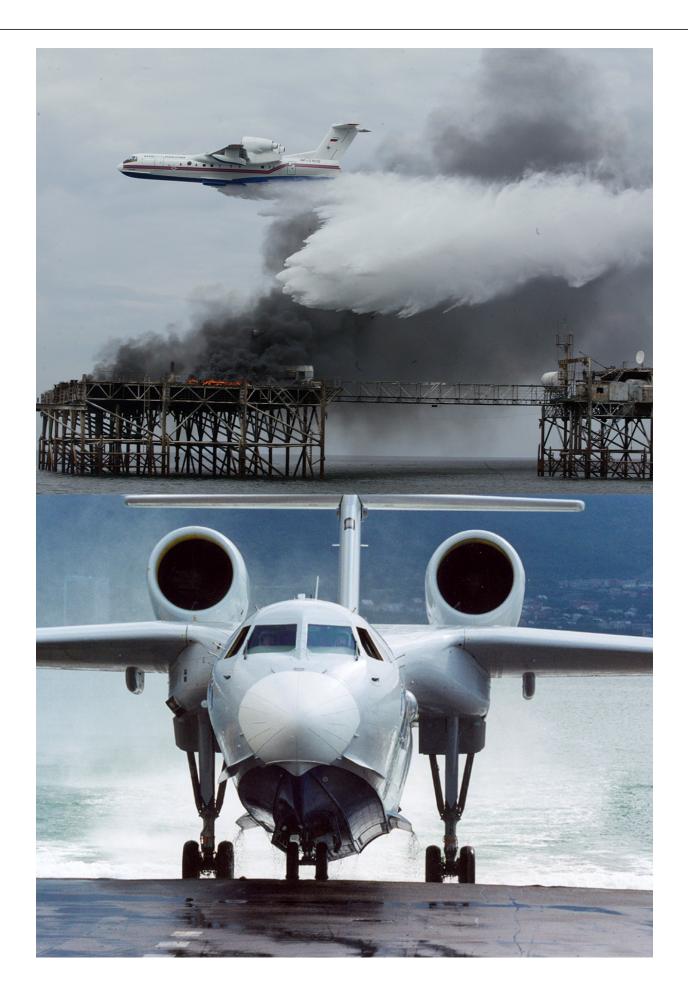

## Be-200

Main characteristics:

- Max takeoff weight, kg:
  - land (from runway): 45000
  - water: 39790
- Engine:
  - type: D-436TP (modified)
  - number x max takeoff thrust, kgf: 2 x 8200
- Max payload weight, kg: 5000
- Cruising altitude, m: 10000
- Max operating speed, km/h: 530
- Cruising speed, km/h: 365
- Patrol speed, km/h: 340
- Range at max cruising speed at altitude of 8-10 km, km: 3700
- Operating range at altitude of 8-10 km, km: 1500
- Flight duration at altitude of 8-10 km and economic speed, h: 8,0
- Takeoff run (water/land), m: 1500/1500
- Landing run (water/land), m: 1250/1250