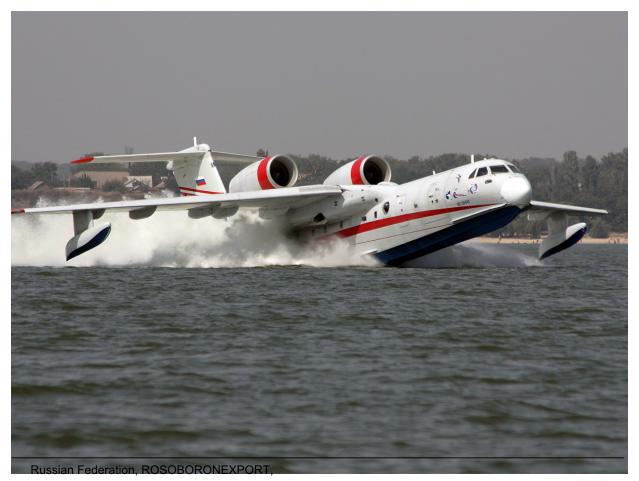

## Be-200

Main characteristics:

- Max takeoff weight, kg:
  - land (from runway): 45000
  - water: 39790
- Engine:
  - type: D-436TP (modified)
  - number x max takeoff thrust, kgf: 2 x 8200
- Max payload weight, kg: 5000
- Cruising altitude, m: 10000
- Max operating speed, km/h: 530
- Cruising speed, km/h: 365
- Patrol speed, km/h: 340
- Range at max cruising speed at altitude of 8-10 km, km: 3700
- Operating range at altitude of 8-10 km, km: 1500
- Flight duration at altitude of 8-10 km and economic speed, h: 8,0
- Takeoff run (water/land), m: 1500/1500
- Landing run (water/land), m: 1250/1250