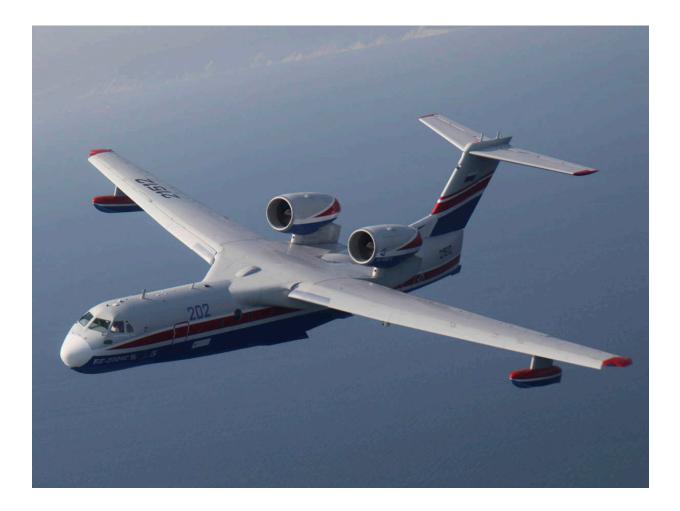

## Be-200

Main characteristics:

- Max takeoff weight, kg:
  - land (from runway): 45000
  - water: 39790
- Engine:
  - type: D-436TP (modified)
  - number x max takeoff thrust, kgf: 2 x 8200
- Max payload weight, kg: 5000
- Cruising altitude, m: 10000
- Max operating speed, km/h: 530
- Cruising speed, km/h: 365
- Patrol speed, km/h: 340
- Range at max cruising speed at altitude of 8-10 km, km: 3700
- Operating range at altitude of 8-10 km, km: 1500
- Flight duration at altitude of 8-10 km and economic speed, h: 8,0
- Takeoff run (water/land), m: 1500/1500
- Landing run (water/land), m: 1250/1250