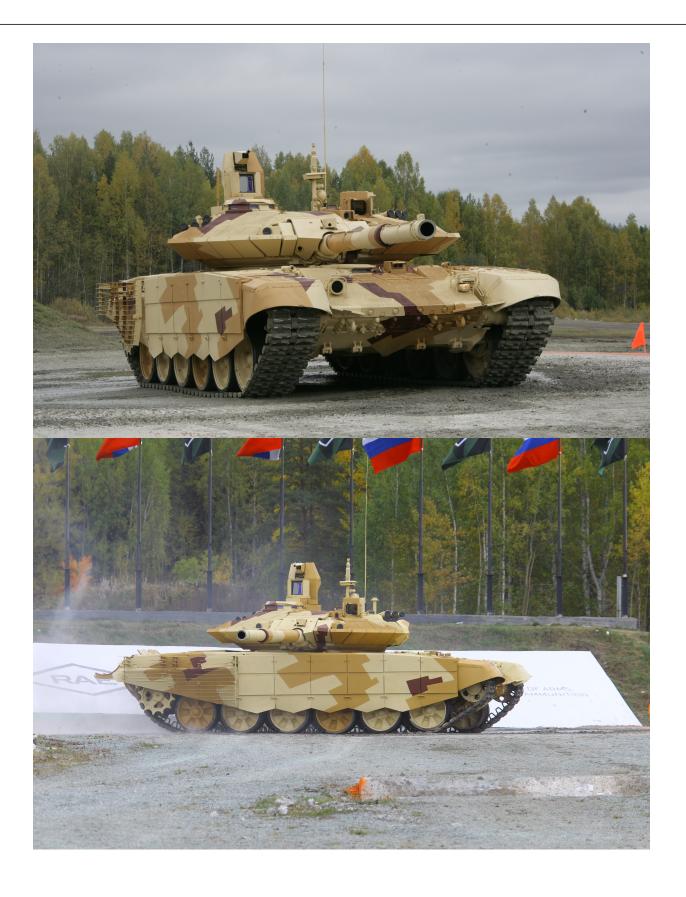

## **T-90MS**

## Major Player on the Battlefield

Cutting-edge solutions in Armoured Vehicles' design merged with combat experience for your undisputed dominance on the battlefield.

The T-90MS MBT is equipped with powerful weapon systems, modern automatic fire control systems, cutting-edge protection, robust and powerful engine, and reliable transmission.

- ▶ The 125mm cannon allows to engage targets at long distances with high accuracy, and keeps the MBT from the enemy Anti-Tank Assets effective area.
- ► Modern Machine Gun Mount is extremely efficient against various light targets due to a stabilizer.
- ▶ The Fire Control System provides sustained target search, detection, identification and tracking under any weather conditions, day and night, from a halt position or on the move.

The T-90MS MBT offers comprehensive protection against conventional ammunition, precision guided weapons (guided artillery projectiles, ATGMs) and anti-tank rockets.