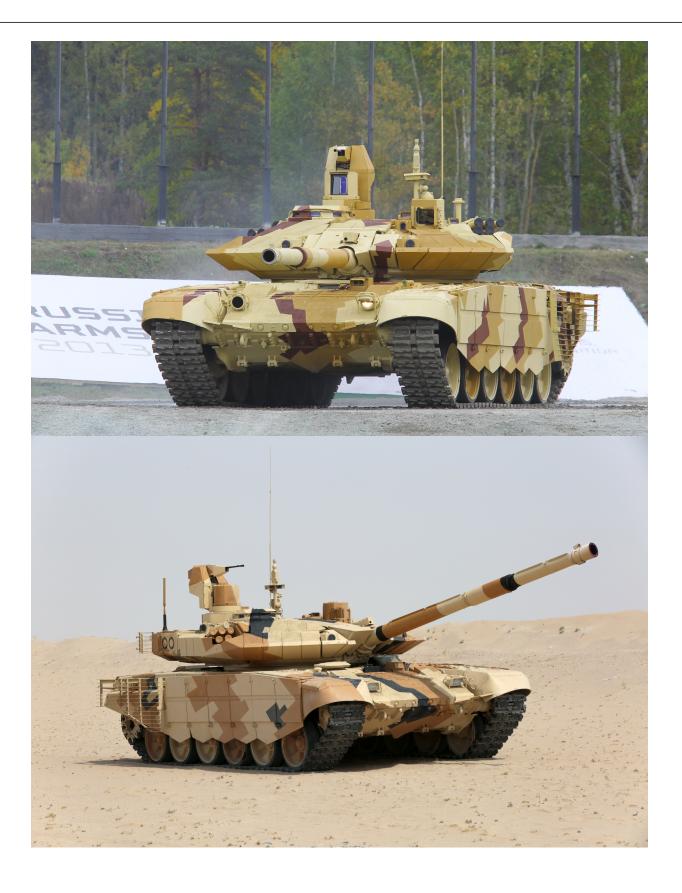

## **T-90MS**

## Major Player on the Battlefield

Cutting-edge solutions in Armoured Vehicles' design merged with combat experience for your undisputed dominance on the battlefield.

The T-90MS MBT is equipped with powerful weapon systems, modern automatic fire control systems, cutting-edge protection, robust and powerful engine, and reliable transmission.

- ▶ The 125mm cannon allows to engage targets at long distances with high accuracy, and keeps the MBT from the enemy Anti-Tank Assets effective area.
- ► Modern Machine Gun Mount is extremely efficient against various light targets due to a stabilizer.
- ▶ The Fire Control System provides sustained target search, detection, identification and tracking under any weather conditions, day and night, from a halt position or on the move.

The T-90MS MBT offers comprehensive protection against conventional ammunition, precision guided weapons (guided artillery projectiles, ATGMs) and anti-tank rockets.