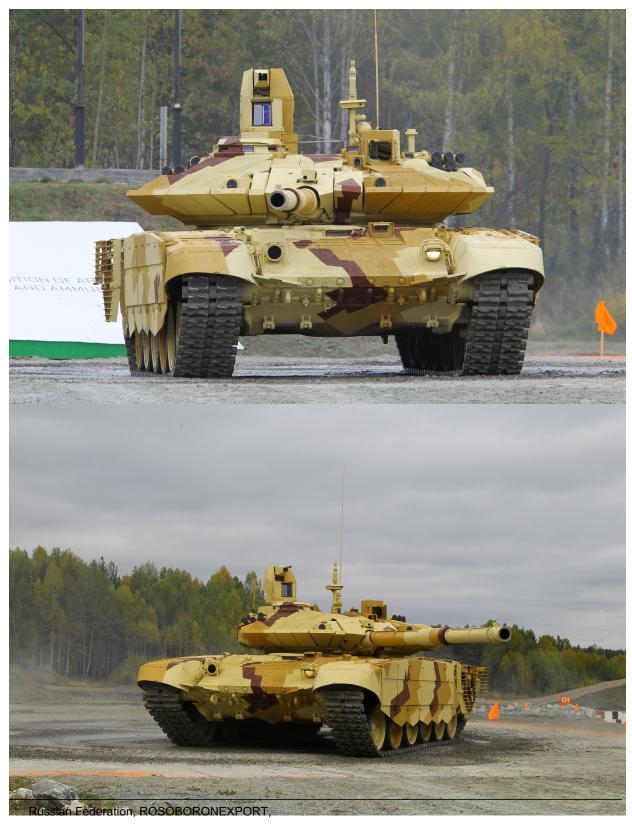

## **T-90MS**

## Major Player on the Battlefield

Cutting-edge solutions in Armoured Vehicles' design merged with combat experience for your undisputed dominance on the battlefield.

The T-90MS MBT is equipped with powerful weapon systems, modern automatic fire control systems, cutting-edge protection, robust and powerful engine, and reliable transmission.

- ▶ The 125mm cannon allows to engage targets at long distances with high accuracy, and keeps the MBT from the enemy Anti-Tank Assets effective area.
- ► Modern Machine Gun Mount is extremely efficient against various light targets due to a stabilizer.
- ▶ The Fire Control System provides sustained target search, detection, identification and tracking under any weather conditions, day and night, from a halt position or on the move.

The T-90MS MBT offers comprehensive protection against conventional ammunition, precision guided weapons (guided artillery projectiles, ATGMs) and anti-tank rockets.