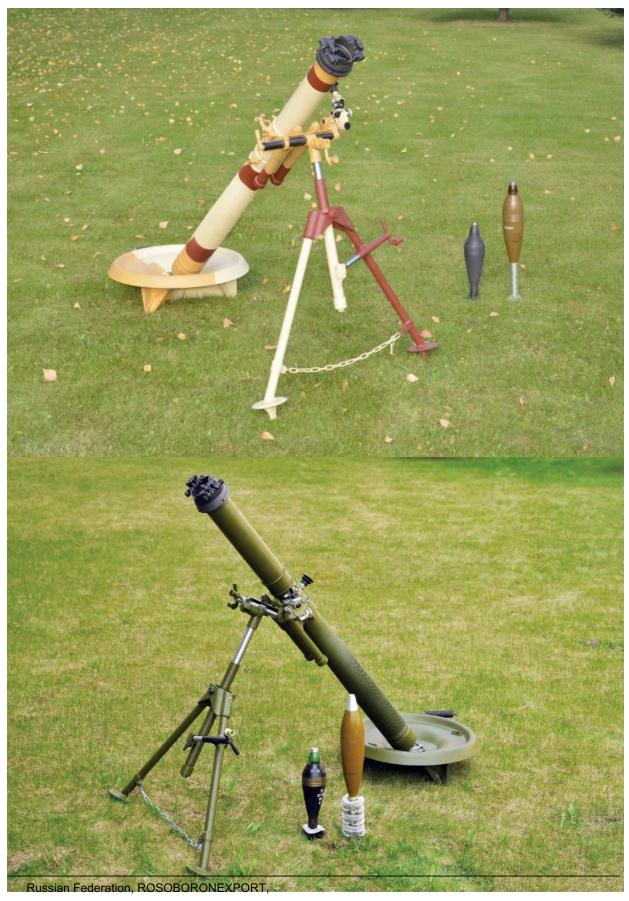

## 2B24

The 82mm 2B24 mortar is designed to engage enemy manpower and fire means. It is capable of effectively and timely carrying out its fire missions through increased power of the bomb, a high rate of fire, low weight and the possibility for quickly disassembling the weapon.

## Main characteristics:

- Weight in action (with sight and double-loading prevention mechanism), kg:  $45 \pm 4\%$
- Crew: 5
- · Range of fire, m:
  - max (3-0-26 bomb), not less than: 6000
  - min, not more than: 100
- Rate of fire, not less than, rds/min: 20
- Traverse, deg:
  - on bipod: ± 4
  - by moving bipod: 360
- Elevation, deg: 45 to 85
- Time to change over from travelling to firing position and vice versa, not more than, s: 30