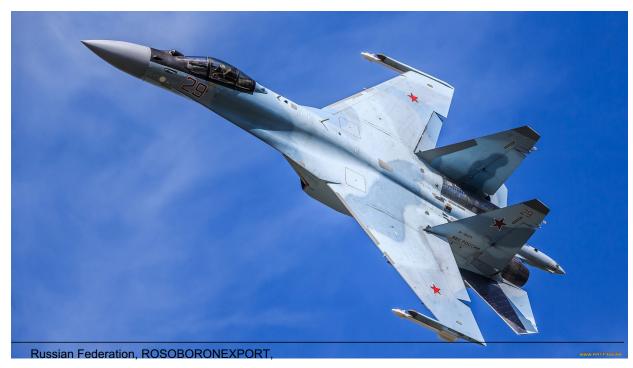

## Su-35

Su-35 Multirole supermaneuverable one-seat fighter is designed to engage air, ground threats and to counteract naval surface forces of an enemy, to destruct ground infrastructure objects that are covered by ADMS means and located far from the aircraft's home airfield as well as to conduct aerial surveillance.

The Su-35 is equipped with an outstanding onboard radar control system, optical locating system, onboard self-defense complex, it is capable to control aviation group actions in the air as well as to apply the most modern guided aircraft missiles. Moreover, it features supermaneuvrability capability.