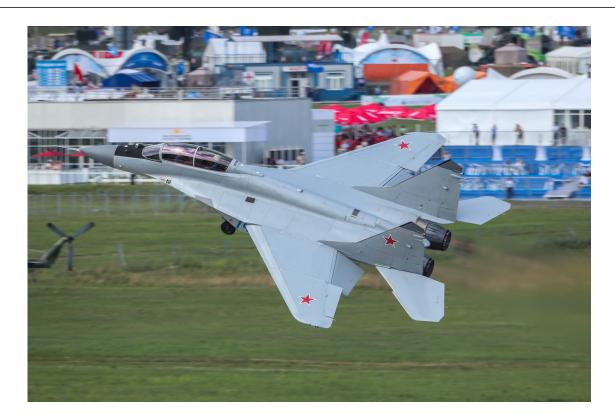

-clock and all-weather capability;
- high fighter and attack mission capability;
- high flight safety and combat survivability;
- capabilities for group action and control of fighters in a group;
- high level of maintainability.

# Características básicas:

Takeoff weight, kg:

max: 26500\*normal: 19000\*

Powerplant:

engine type: RD-33MK

o number x thrust, kgf: 2x9000

• Max external payload, kg: 6500\*



• Max airspeed, km/h:

low altitude (H=200 m/656 feet): 1400

high altitude (H=12,500 m/41,000 feet): 2100

• Service ceiling, m: 16200\*

• Max service range, km:

∘ high altitude (w/o EFT) : 1600-1700\*

• high altitude (with 3 x EFT): 2650-2700\*

• Max maneuver load factor, g: 8,0-9,0\*

• Number of hardpoints: 9

• Basic dimensions, m:

length: 17,3height: 4,4wingspan: 12,0



























Russian Federation, ROSOBORONEXPORT, 27 Stromynka str., 107076, Moscow, Public Relations and Media Service Phone: +7 (495) 534 61 83;



Fax: +7 (495) 534 61 53 www.roe.ru