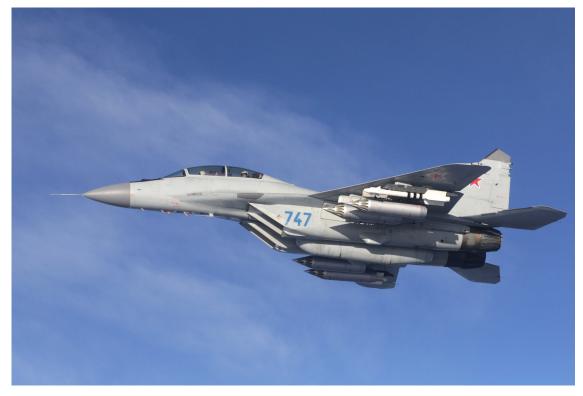

#### Armament

The MiG-29M2 is equipped with short- and medium-range air-to-air missiles, air-to-surface missiles, guided aerial bombs, unguided rockets and bombs, and an internal gun. Owing to a wide range of weapons coupled with its excellent flight performance, the MiG-29M2 offers high combat effectiveness.