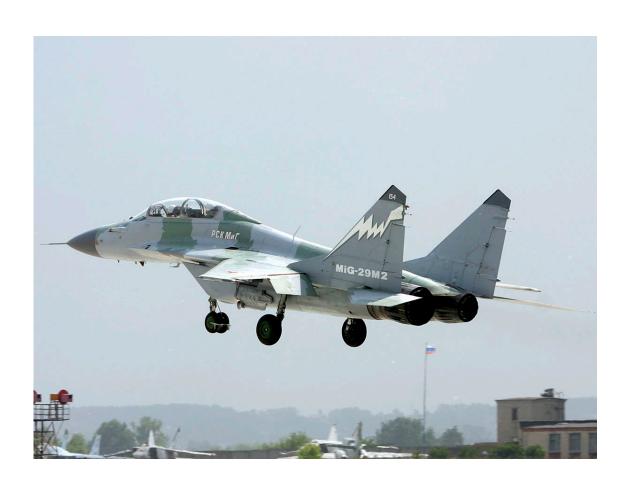

# MiG-29M2

# Equipment

The MiG-29M2 carries modern targeting and navigation system, quad-redundant flyby-wire flight control system, radar and optical locating stations, helmet-mounted targeting/display system, communications and self-defense equipment, cockpit instrumentation and other aids that working together provide high flight safety, effective use of weapons, as well as solving of navigation and training problems.