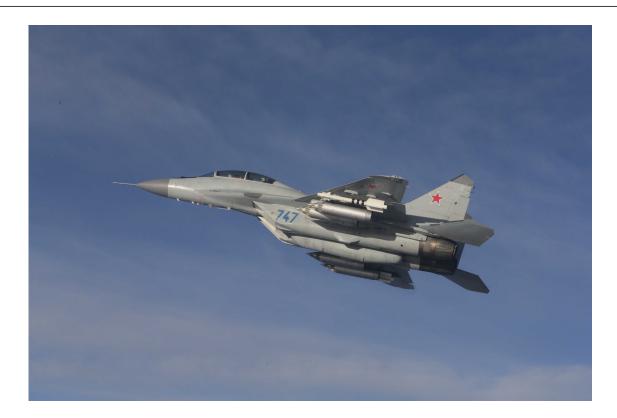

#### Armament

The MiG-29M2 is equipped with short- and medium-range air-to-air missiles, air-to-surface missiles, guided aerial bombs, unguided rockets and bombs, and an internal gun. Owing to a wide range of weapons coupled with its excellent flight performance, the MiG-29M2 offers high combat effectiveness.