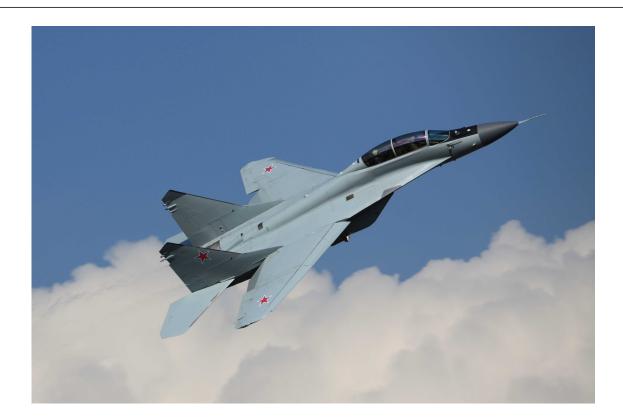

and all-weather capability;
- high fighter and attack mission capability;
- high flight safety and combat survivability;
- capabilities for group action and control of fighters in a group;
- high level of maintainability.

# Características básicas:

Takeoff weight, kg:

max: 26500\*normal: 19000\*

Powerplant:

engine type: RD-33MK

o number x thrust, kgf: 2x9000

• Max external payload, kg: 6500\*



• Max airspeed, km/h:

low altitude (H=200 m/656 feet): 1400

high altitude (H=12,500 m/41,000 feet): 2100

• Service ceiling, m: 16200\*

• Max service range, km:

∘ high altitude (w/o EFT) : 1600-1700\*

• high altitude (with 3 x EFT): 2650-2700\*

• Max maneuver load factor, g: 8,0-9,0\*

• Number of hardpoints: 9

• Basic dimensions, m:

length: 17,3height: 4,4wingspan: 12,0



























Russian Federation, ROSOBORONEXPORT, 27 Stromynka str., 107076, Moscow, Public Relations and Media Service Phone: +7 (495) 534 61 83;



Fax: +7 (495) 534 61 53 www.roe.ru