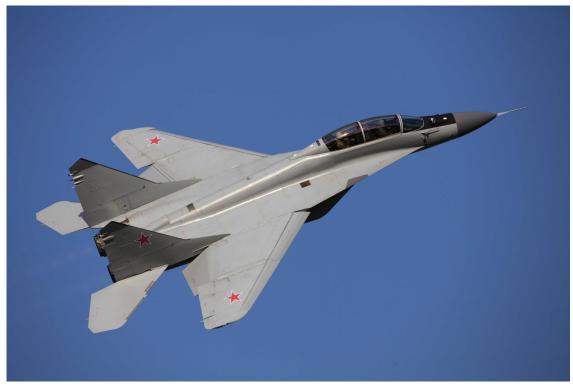

lock and all-weather capability;
- high fighter and attack mission capability;
- high flight safety and combat survivability;
- capabilities for group action and control of fighters in a group;
- high level of maintainability.

# Características básicas:

Takeoff weight, kg:

max: 26500\*normal: 19000\*

Powerplant:

engine type: RD-33MK

o number x thrust, kgf: 2x9000

• Max external payload, kg: 6500\*



• Max airspeed, km/h:

low altitude (H=200 m/656 feet): 1400

high altitude (H=12,500 m/41,000 feet): 2100

• Service ceiling, m: 16200\*

• Max service range, km:

∘ high altitude (w/o EFT) : 1600-1700\*

• high altitude (with 3 x EFT): 2650-2700\*

• Max maneuver load factor, g: 8,0-9,0\*

• Number of hardpoints: 9

• Basic dimensions, m:

length: 17,3height: 4,4wingspan: 12,0



























Russian Federation, ROSOBORONEXPORT, 27 Stromynka str., 107076, Moscow, Public Relations and Media Service Phone: +7 (495) 534 61 83;



Fax: +7 (495) 534 61 53 www.roe.ru