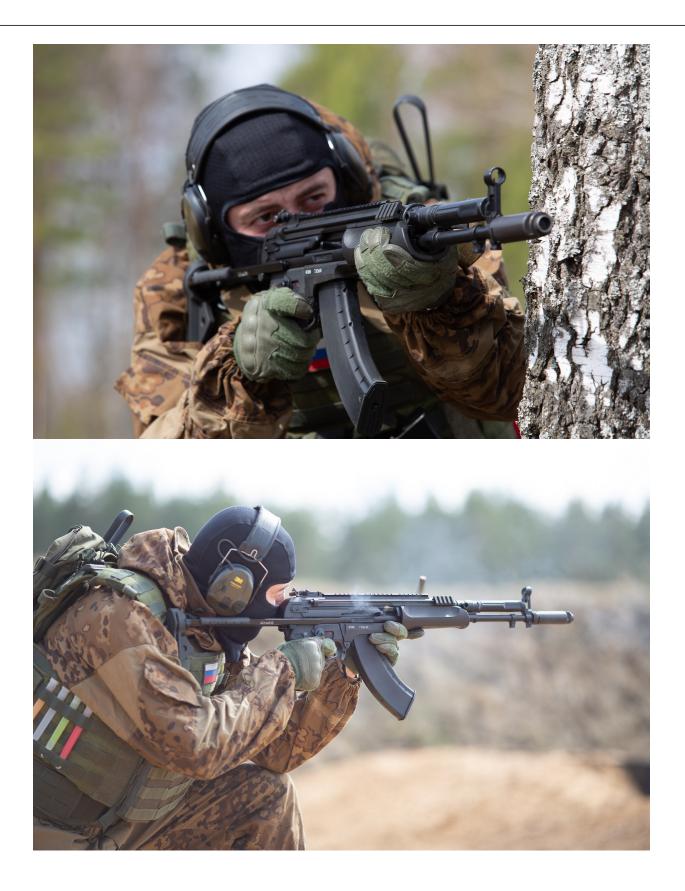

## 6P68 KORD Assault Rifle

Balance is Your Key to Accuracy

The new 6P68 KORD assault rifle is a comprehensive approach to small arms design as it successfully merges cutting-edge and time-tested solutions.

► Balanced-action mechanics for proper accuracy especially in automatic mode and tamed recoil.

- ▶ Light, high-strength and resistant materials for higher reliability and lower weight.
- Ergonomic ambidextrous fire-controls for versatility.

► Compatibility with standard AK magazines and 7.62mm ammunition for your flexibility in the battlefield and at the range.

Main characteristics:

- Caliber: 7.62mm
- Ammunition: 7.62x39mm
- Empty weight: 3.5 kg
- Sighting range: 800 m
- Magazine: 30 rds