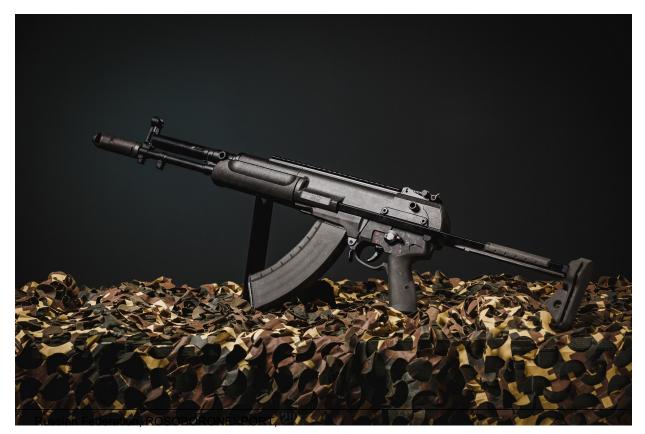

## 6P68 KORD Assault Rifle

Balance is Your Key to Accuracy

The new 6P68 KORD assault rifle is a comprehensive approach to small arms design as it successfully merges cutting-edge and time-tested solutions.

► Balanced-action mechanics for proper accuracy especially in automatic mode and tamed recoil.

- ▶ Light, high-strength and resistant materials for higher reliability and lower weight.
- Ergonomic ambidextrous fire-controls for versatility.

► Compatibility with standard AK magazines and 7.62mm ammunition for your flexibility in the battlefield and at the range.

Main characteristics:

- Caliber: 7.62mm
- Ammunition: 7.62x39mm
- Empty weight: 3.5 kg
- Sighting range: 800 m
- Magazine: 30 rds