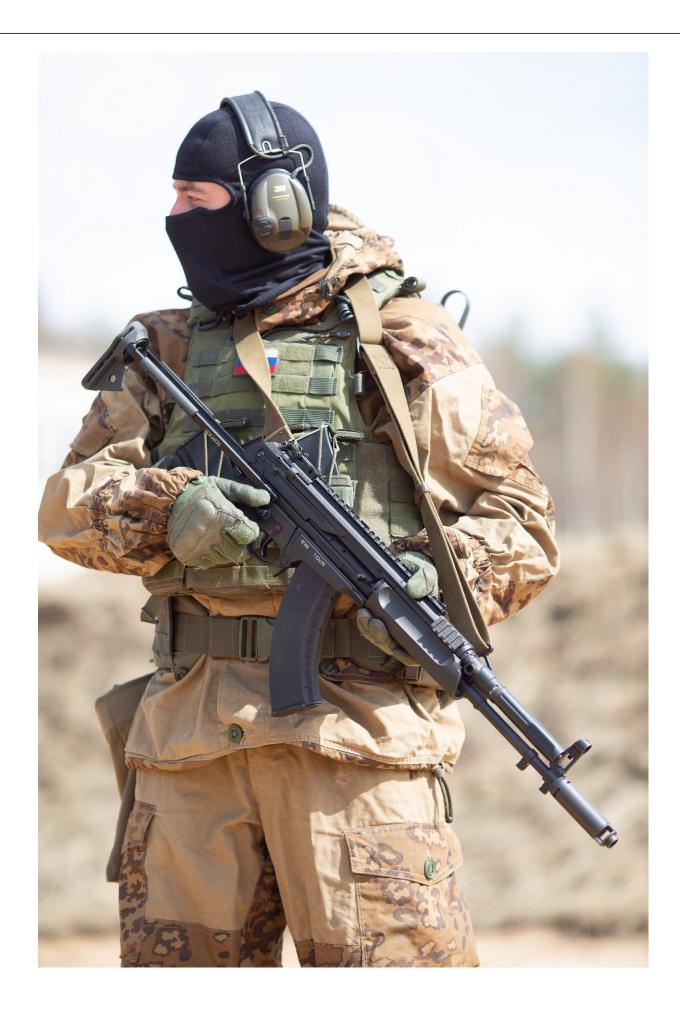

## 6P68 KORD Assault Rifle

Balance is Your Key to Accuracy

The new 6P68 KORD assault rifle is a comprehensive approach to small arms design as it successfully merges cutting-edge and time-tested solutions.

► Balanced-action mechanics for proper accuracy especially in automatic mode and tamed recoil.

- ▶ Light, high-strength and resistant materials for higher reliability and lower weight.
- Ergonomic ambidextrous fire-controls for versatility.

► Compatibility with standard AK magazines and 7.62mm ammunition for your flexibility in the battlefield and at the range.

Main characteristics:

- Caliber: 7.62mm
- Ammunition: 7.62x39mm
- Empty weight: 3.5 kg
- Sighting range: 800 m
- Magazine: 30 rds