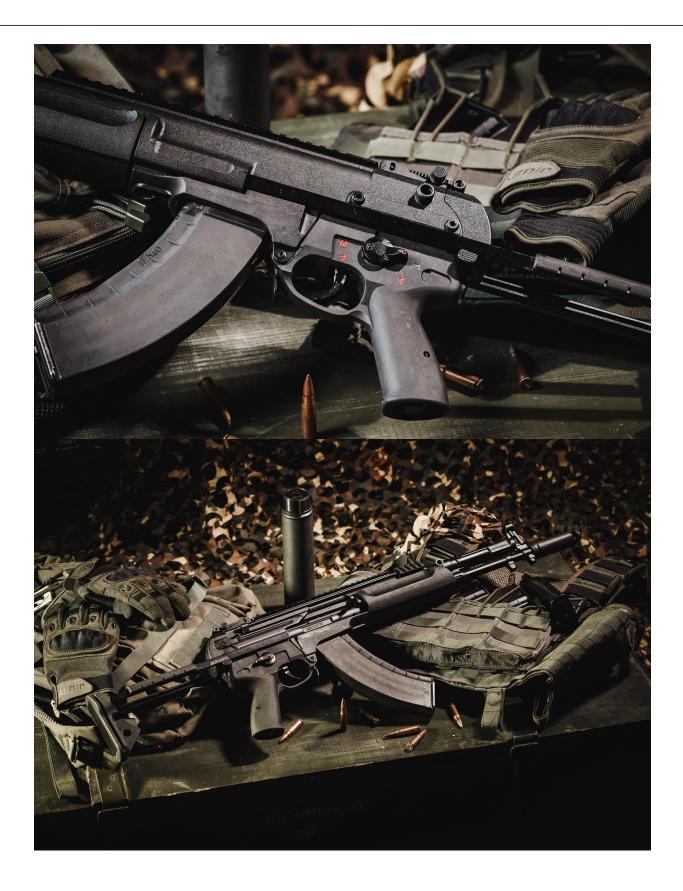

## 6P68 KORD Assault Rifle

Balance is Your Key to Accuracy

The new 6P68 KORD assault rifle is a comprehensive approach to small arms design as it successfully merges cutting-edge and time-tested solutions.

► Balanced-action mechanics for proper accuracy especially in automatic mode and tamed recoil.

- ▶ Light, high-strength and resistant materials for higher reliability and lower weight.
- Ergonomic ambidextrous fire-controls for versatility.

► Compatibility with standard AK magazines and 7.62mm ammunition for your flexibility in the battlefield and at the range.

Main characteristics:

- Caliber: 7.62mm
- Ammunition: 7.62x39mm
- Empty weight: 3.5 kg
- Sighting range: 800 m
- Magazine: 30 rds