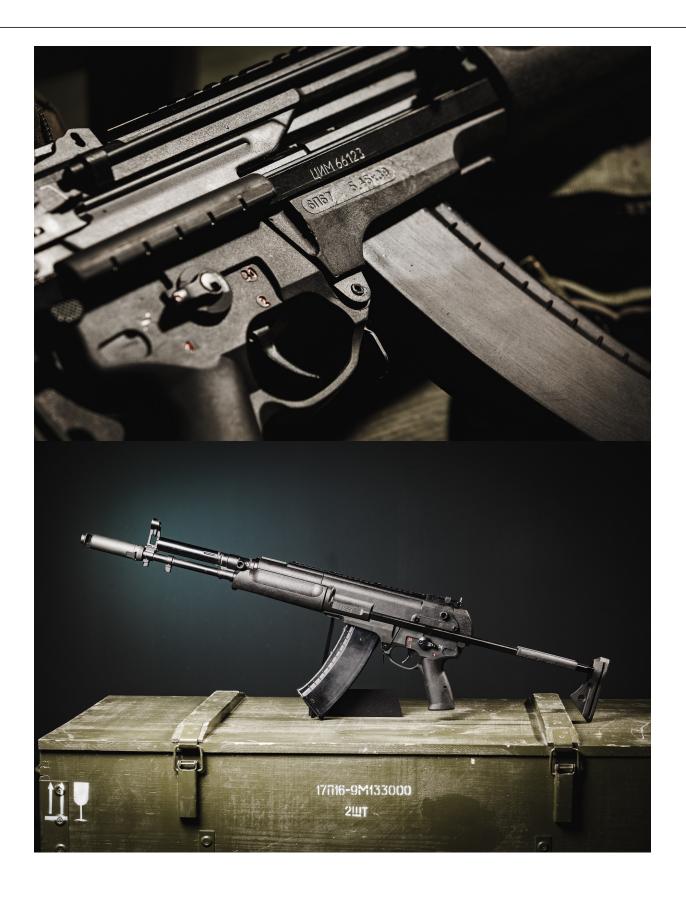

## 6P67/6P67-1 KORD Assault Rifle

## Main characteristics:

• Caliber: 5.45mm

Ammunition: 5.45x39mm
Empty weight: 3.5 kg
Sighting range: 800 m
Magazine: 30 rds

27 Stromynka str., 107076, Moscow, Public Relations and Media Service

Phone: +7 (495) 534 61 83; Fax: +7 (495) 534 61 53 www.roe.ru