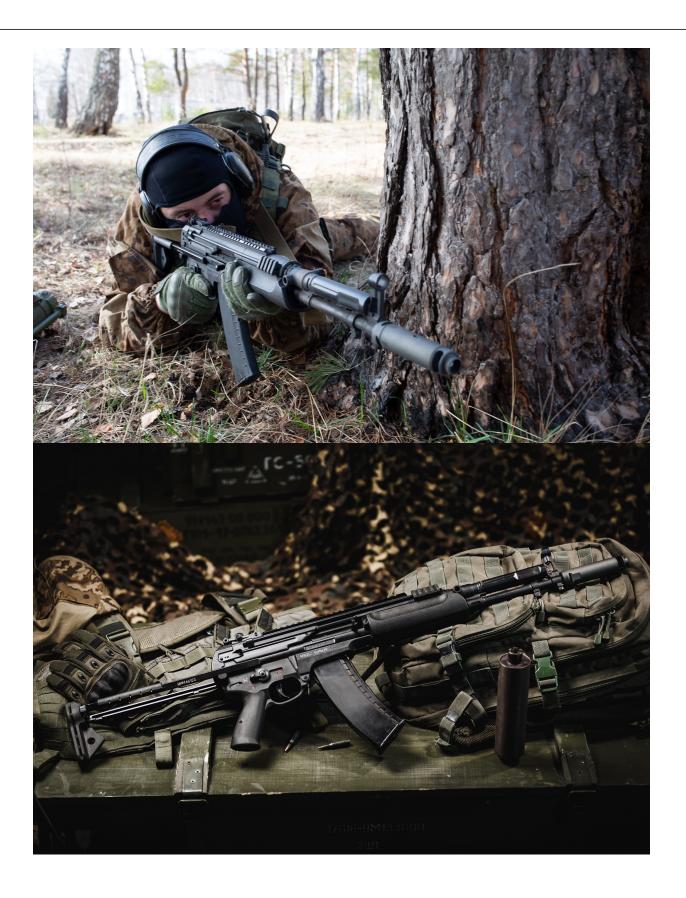

## 6P67/6P67-1 KORD Assault Rifle

## Balance is Your Key to Accuracy

The new KORD assault rifle in 5.45mm caliber incorporates cutting-edge technologies in small arms design and ensures your success in any operation.

Due to balanced-action mechanics the accuracy has been drastically increased, especially in automatic mode, and recoil tamed. Some elements are made of light, high-strength and resistant materials for higher reliability and lower weight.

The 6P67-1 version differs from 6P67 by the sound suppressor, which makes the 6P67-1 KORD assault rifle a proper tool for reconnaissance tasks.