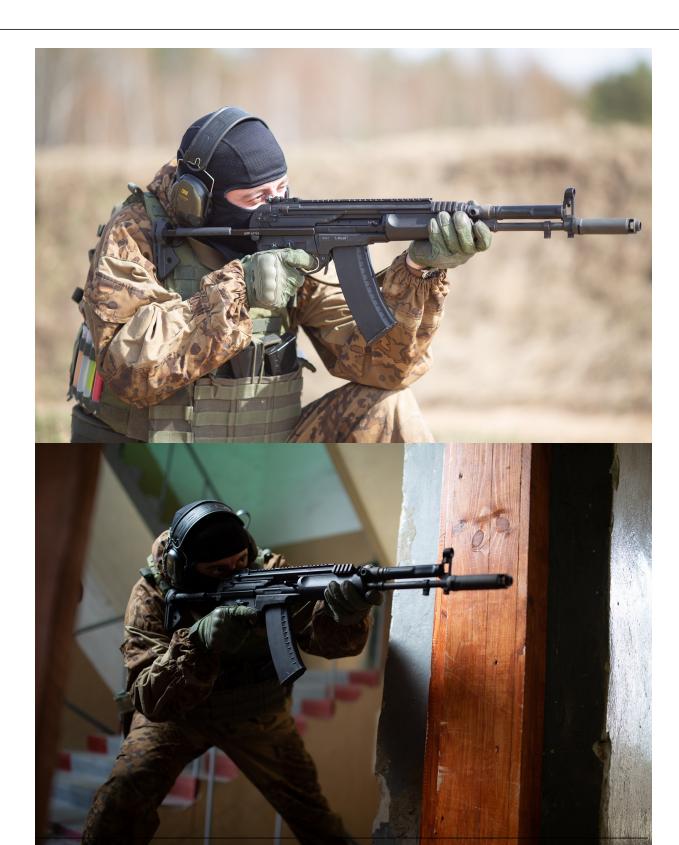

## 6P67/6P67-1 KORD Assault Rifle

## Balance is Your Key to Accuracy

The new KORD assault rifle in 5.45mm caliber incorporates cutting-edge technologies in small arms design and ensures your success in any operation.

Due to balanced-action mechanics the accuracy has been drastically increased, especially in automatic mode, and recoil tamed. Some elements are made of light, high-strength and resistant materials for higher reliability and lower weight.