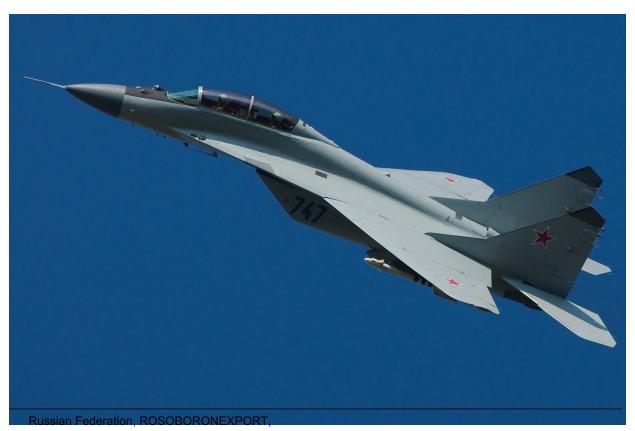

## MiG-29M/M2

## Reliable modern aircraft

Efficient in executing cover tasks of Forces and objects as well as engaging of ground and surface targets at the distance of 400-600 km. They possess high combat power and survivability, capability of employment as a tactical refueling aircraft.

MiG-29M/M2 multirole fighters are designed to defeat various air targets, moving and stationary ground/surface targets using guided and unguided weapons, day and night, under simple and adverse weather conditions.